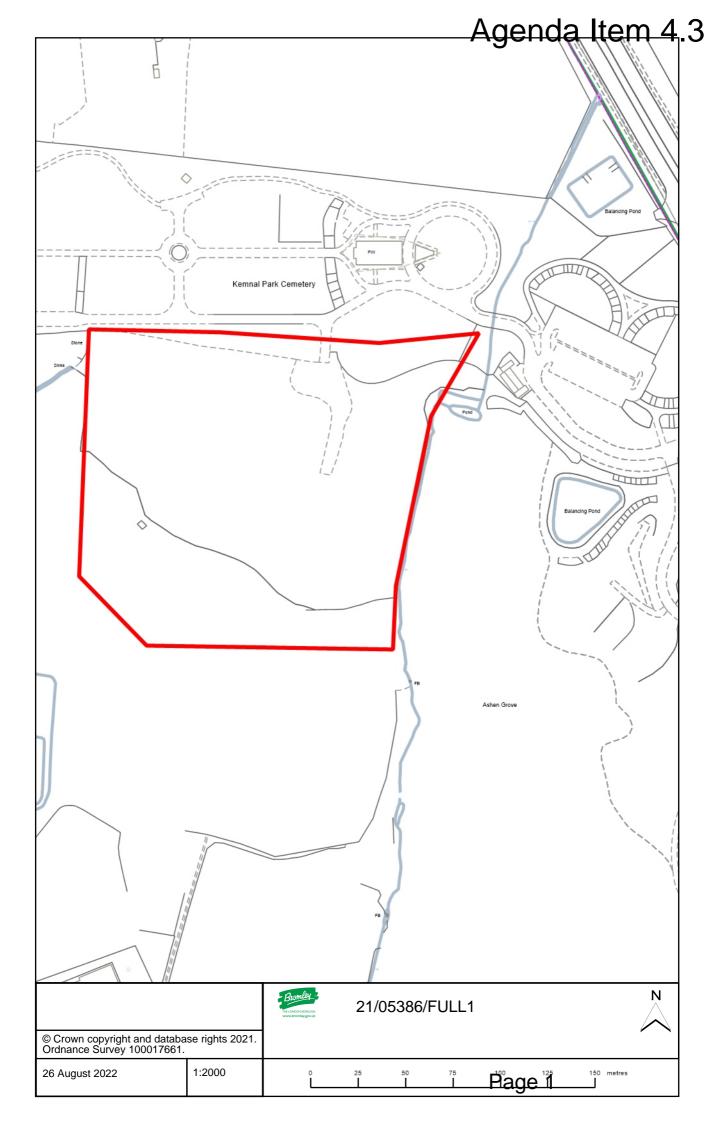

## Meeting to be held on Thursday 1 September 2022

Please see the attached amended site plan of the below planning application.

4.3 (21/05386/FULL1) - KEMNAL PARK CEMETERY SIDCUP BY PASS ROAD CHISLEHURST BR7 6RR (Pages 1 - 2)